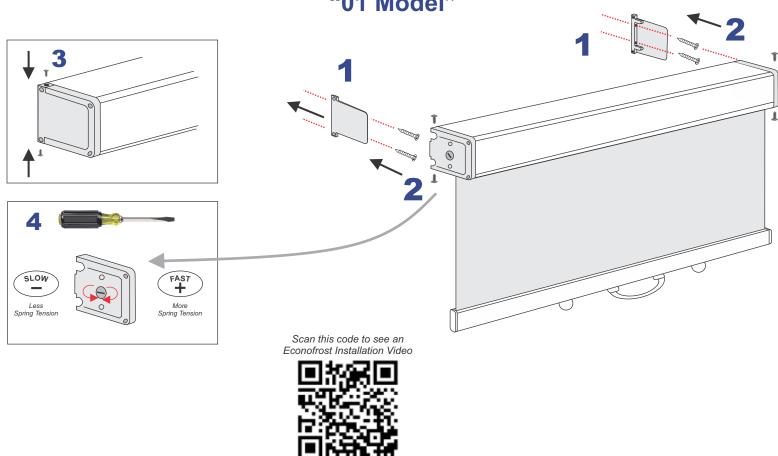

## **INSTALLATION INSTRUCTIONS**

 Size
 Item #
 Actual Width

 4ft
 91104-01
 47 %"

 6ft
 91106-01
 71 %"

 8ft
 91108-01
 95 %"

- 1. Affix the mounting brackets to the display case with the screws
- 2. Slide the aluminum cassette night cover onto the mounting brackets
- 3. Secure the aluminum cassette night cover to the mounting brackets using the provided set screws
- **4** To adjust retraction speed (if needed), remove cassette from mounting brackets and use a blade screw driver to adjust (left side)