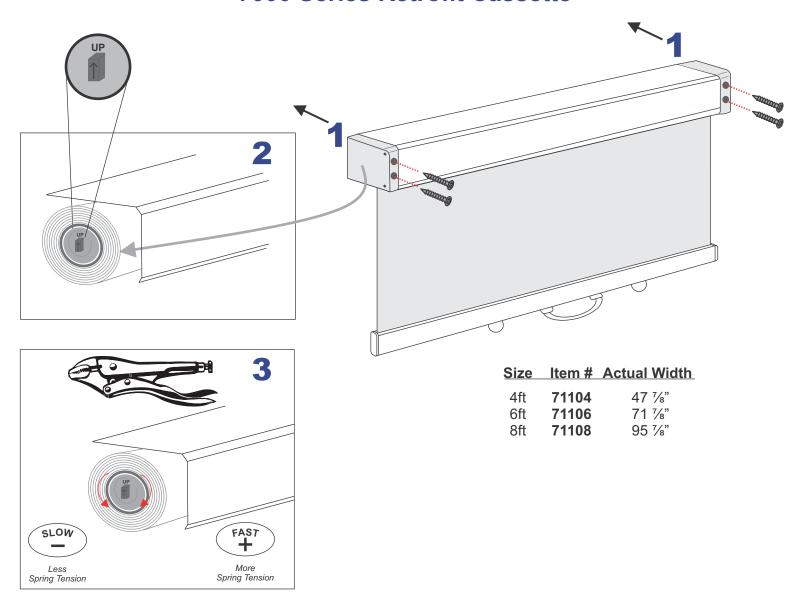

## **INSTALLATION INSTRUCTIONS**

- 1. Affix the night cover to the display case with the screws through the end-caps
- 2. To adjust retraction speed (if needed), remove cassette from display case, and remove left end-cap
- 3. Use vise grips to turn the metal tab keeping the night cover in the "Up" position
- **4.** Once desired tension is reached (with vise grips still on metal tab), turn back the metal tab approx 1/4 turn to 3/4 turn and spring will lock tension. Night Cover must be in "Up" position for spring tension to lock