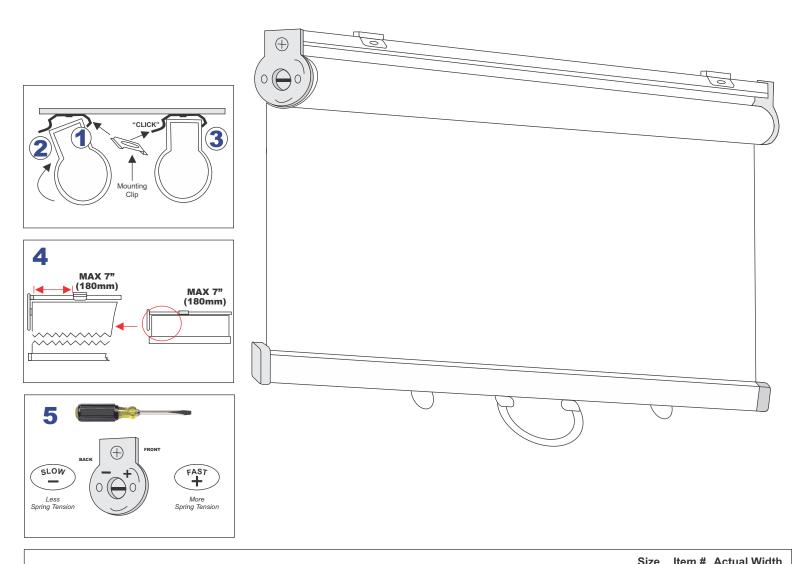

## **INSTALLATION INSTRUCTIONS**

- 1. Affix the mounting clips to the display case with the screws
- 2. Slide night cover into both mounting clips as in picture
- 3. Ensure night cover 'clicks' into the mounting clips
- 4. Do not install the clips more than 7" (180 mm) from either end of the night cover (as in picture)
- 5. To adjust retraction speed (if needed), remove cassette from mounting brackets and use a blade screw driver to adjust (left side)