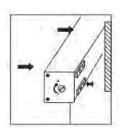

#### **4000 Series Magnet Cassette**

A: FRONT

**INSTALLATION** 

Magnet Installation
Affix the magnets gently to the case canopy.

METHOD 2

Screw Installation (front install) Affix screws through their appropriate holes.