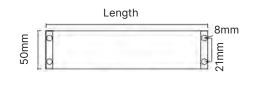

Handle: Clip-on handle

**Sizes:** 1250 mm

**Housing:** Recyclable Extruded Aluminum Cassette Cover

**Mounting System:** Acrylic PVC End-Caps with screw holes (and cap covers)

**Braking System:** Counter-Torsion Spring/Brake Mechanism

**Retension:** Factory Preset Tension - Easy Adjustment -

**Bottom Rail Profile:** Recyclable Extruded Aluminum (30 mm)

**Optional:** Hook (for handle) in lieu of magnets on bottom rail to hold down cover at night