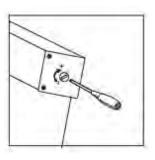

#### **4000 Series Magnet Cassette**

A: FRONT

**INSTALLATION** 

Magnet Installation
Affix the magnets gently to the case canopy.

METHOD 2

Screw Installation (front install) Affix screws through their appropriate holes.

Fabric Retraction Speed By adjusting the screw on the side you can control the retraction speed.