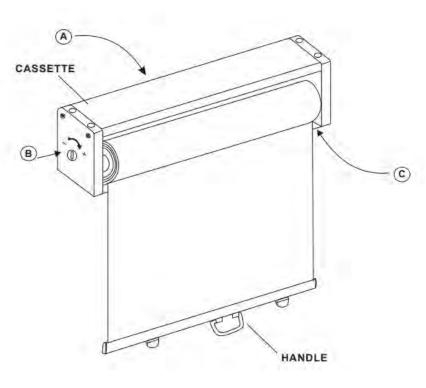

#### **4000 Series Magnet Cassette**

A: FRONT

**INSTALLATION** 

Magnet Installation
Affix the magnets gently to the case canopy.

METHOD 2

Screw Installation (front install) Affix screws through their appropriate holes.