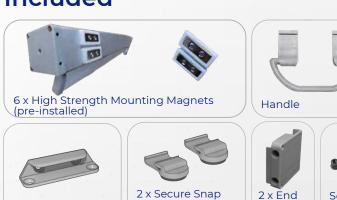

n on refrigerated display cases using Magnet fasteners. Covering the multi-deck displays increases energy-savings and safeguards fresh foods from warm air, radiation, dust, and insects during closed or slow hours.

The Magnet Cassette is easy to install and boasts the unique feature of being removable when needed. With all the quality features of Econofrost night covers, it ensures product integrity, lowers utility bills, and improves energy efficiency. It can also be installed with screws to be fixed in place like other Econofrost night cover models.

Available in standard and custom sizes, it's the ultimate solution for supermarkets, food service operators and specialty food stores seeking optimal performance and savings with open refrigerated food display cabinet cases.

#### Included



Clip-On Magnets

# **Specifications** *European*

Model Type: Retrofit Cassette

**Fabric Type:** Woven Aluminum; Perforated; Silver/Silver Foil Sealed with Polyethylene Reinforced Fibre Edges

**Anti-Bacterial:** Engineered Solution Fabric Length: 2000 mm

Handle: Clip-on handle

**Sizes:** 1250 mm

**Housing:** Recyclable Extruded Aluminum Cassette Cover

**Mounting System:** Acrylic PVC End-Caps with screw holes (and cap covers)

**Braking System:** Counter-Torsion Spring/Brake Mechanism

**Retension:** Factory Preset Tension - Easy Adjustment -

**Bottom Rail Profile:** Recyclable Extruded Aluminum (30 mm)

**Optional:** Hook (for handle) in lieu of magnets on bottom rail to hold down cover at night

EEE2308 MagnetCassette

Hook for Handle



## REFRIGERATION NIGHT COVERS

### **Inst