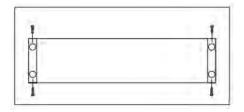

#### Included

Clip-On Magnets

#### **4000 Series Magnet Cassette**

A: FRONT

**INSTALLATION** 

Magnet Installation
Affix the magnets gently to the case canopy.

METHOD 2

Screw Installation (front install) Affix screws through their appropriate holes.