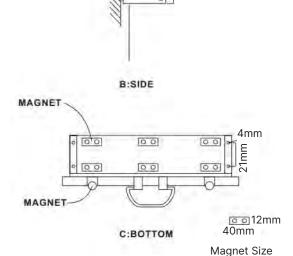

**Retension:** Factory Preset Tension - Easy Adjustment -

**Bottom Rail Profile:** Recyclable Extruded Aluminum (30 mm)

**Optional:** Hook (for handle) in lieu of magnets on bottom rail to hold down cover at night

EEE2308 MagnetCassette

Hook for Handle

#### **4000 Series Magnet Cassette**

A: FRONT

**INSTALLATION** 

Magnet Installation
Affix the magnets gently to the case canopy.

METHOD 2

Screw Installation (front install) Affix screws through their appropriate holes.