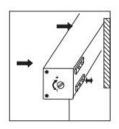

## **4000 Series Magnet Cassette**

**INSTALLATION** 

Magnet Installation
Affix the magnets gently to the case canopy.

METHOD 2

Screw Installation (front install) Affix screws through their appropriate holes.