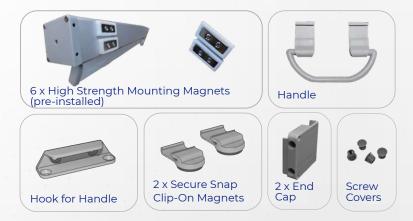

## Included

**Handle:** Clip-on handle

**Sizes:** 47-5/8" wide (1210 mm)

**Housing:** Recyclable Extruded Aluminum Cassette Cover

**Mounting System:** Acrylic PVC End-Caps with screw holes (and cap covers)

**Braking System:** Counter-Torsion Spring/Brake Mechanism

**Retension:** Factory Preset Tension - Easy Adjustment -

**Bottom Rail Profile:** Recyclable Extruded Aluminum (30 mm)

**Optional:** Hook (for handle) in lieu of magnets on bottom rail to hold down cover at night