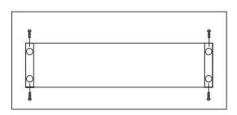

**Retension:** Factory Preset Tension - Easy Adjustment -

**Bottom Rail Profile:** Recyclable Extruded Aluminum (30 mm)

**Optional:** Hook (for handle) in lieu of magnets on bottom rail to hold down cover at night

## **4000 Series Magnet Cassette**

**INSTALLATION** 

Magnet Installation
Affix the magnets gently to the case canopy.

METHOD 2

Screw Installation (front install) Affix screws through their appropriate holes.