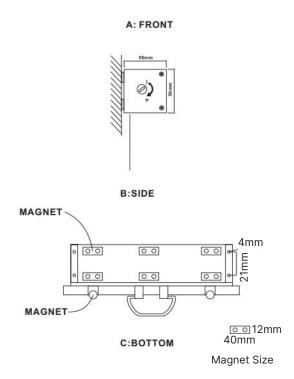

**Retension:** Factory Preset Tension - Easy Adjustment -

**Bottom Rail Profile:** Recyclable Extruded Aluminum (30 mm)

**Optional:** Hook (for handle) in lieu of magnets on bottom rail to hold down cover at night

## **4000 Series Magnet Cassette**

**INSTALLATION** 

Magnet Installation
Affix the magnets gently to the case canopy.

METHOD 2

Screw Installation (front install) Affix screws through their appropriate holes.