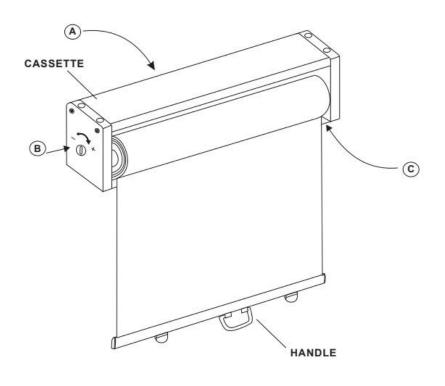

## **Installation Instructions**

## **4000 Series Magnet Cassette**

**INSTALLATION** 

Magnet Installation
Affix the magnets gently to the case canopy.

METHOD 2

Screw Installation (front install) Affix screws through their appropriate holes.