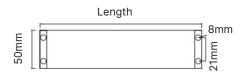

## **Specifications** *North American*

Model Type: Retrofit Cassette

**Fabric Type:** Woven Aluminum; Perforated; Silver/Silver Foil Sealed with Polyethylene Reinforced Fibre Edges

**Anti-Bacterial:** Engineered Solution Fabric Length: 2000 mm

**Handle:** Clip-on handle

**Sizes:** 47-5/8" wide (1210 mm)

**Housing:** Recyclable Extruded Aluminum Cassette Cover

**Mounting System:** Acrylic PVC End-Caps with screw holes (and cap covers)

**Braking System:** Counter-Torsion Spring/Brake Mechanism

**Retension:** Factory Preset Tension - Easy Adjustment -

**Bottom Rail Profile:** Recyclable Extruded Aluminum (30 mm)

**Optional:** Hook (for handle) in lieu of magnets on bottom rail to hold down cover at night