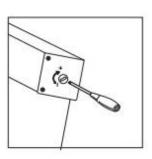

Fabric Retraction Speed By adjusting the screw on the side you can control the retraction speed.