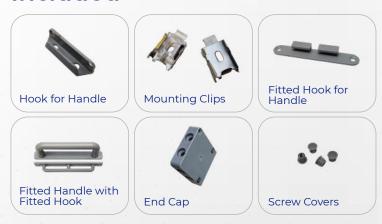

the 3000 Series Retrofit Cassette. This design was developed based on customer requests to enhance refrigerated service cases and displays of any length and widths up to 30" (800 mm) for energy-saving purposes and to safeguard fresh foods from warm air, radiation, dust, and insects during closed or slow hours.

The compact cassette is easy to install and boasts the unique feature of being removable when needed. With all the quality features of Econofrost night covers, it ensures product integrity, lowers utility bills, and improves energy efficiency.

Available in standard and custom sizes, it's the ultimate solution for supermarkets, food service operators and specialty food stores seeking optimal performance and savings with open refrigerated food display cabinet cases.

#### Included



# **Specifications** *North American*

Model Type: Retrofit Cassette

**Fabric Type:** Woven Aluminum; Perforated; Silver/Silver Foil Sealed with Polyethylene Reinforced Fibre Edges

**Anti-Bacterial:** Engineered Solution Fabric Length: 30" (80cm)

**Handle:** Rigid Fitted handle with integrated fitted hook for securing with fitted hook-for-handle part

**Sizes:** 23-5/8" (600m), 35-5/8" (905mm), 47-5/8" (1210mm) width

**Housing:** Recyclable Extruded Aluminum Cassette Cover

**Mounting System:** Removable Mounting Clip or Acrylic PVC End-Caps (with cap covers)

**Braking System:** Counter-Torsion Spring/Brake Mechanism

**Retension:** Factory Preset Tension - Easy Adjustment -

**Bottom Rail Profile:** Recyclable Extruded Aluminum (25mm)

**Optional:** Hook (for handle) in lieu of mag