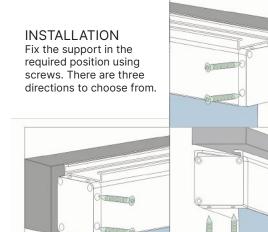

### Installation Instructions

#### 3000 Service Case Cassette

### METHOD 2

both hands, snap it into

the hooks on the outside

of the mounting bracket.

installation clip in the direc-

tion indicated by the arrow in the figure. Upon hearing

a click sound, installation is

completed.