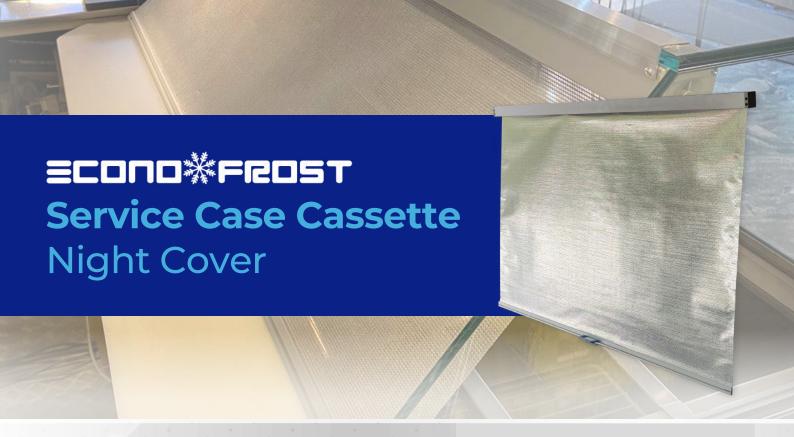

Introducing the innovative new retractable refrigeration night cover by Econofrost, the 3000 Series Retrofit Cassette. This design was developed based on customer requests to enhance refrigerated service cases and displays of any length and widths up to 30" (800 mm) for energy-saving purposes and to safeguard fresh foods from warm air, radiation, dust, and insects during closed or slow hours.

The compact cassette is easy to install and boasts the unique feature of being removable when needed. With all the quality features of Econofrost night covers, it ensures product integrity, lowers utility bills, and improves energy efficiency.

Available in standard and custom sizes, it's the ultimate solution for supermarkets, food service operators and specialty food stores seeking optimal performance and savings with open refrigerated food display cabinet cases.