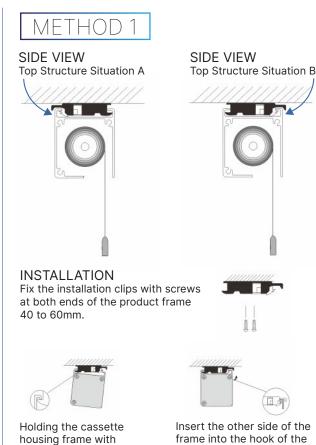

### METHOD 2

both hands, snap it into

the hooks on the outside

of the mounting bracket.

installation clip in the direc-

tion indicated by the arrow in the figure. Upon hearing

a click sound, installation is

completed.