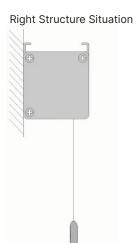

**Mounting System:** Removable Mounting Clip or Acrylic PVC End-Caps (with cap covers)

**Braking System:** Counter-Torsion Spring/Brake Mechanism

**Retension:** Factory Preset Tension - Easy Adjustment -