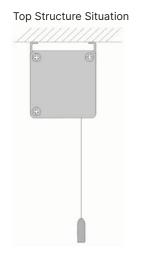

**Mounting System:** Removable Mounting Clip or Acrylic PVC End-Caps (with cap covers)

**Braking System:** Counter-Torsion Spring/Brake Mechanism

**Retension:** Factory Preset Tension - Easy Adjustment -