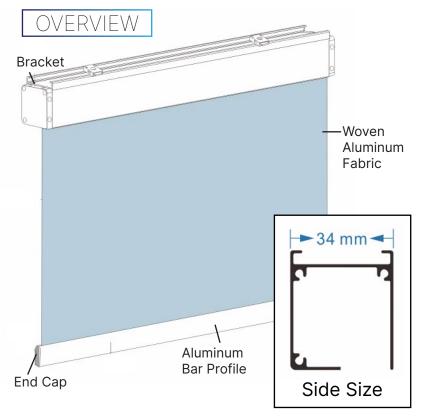

# **Specifications** *North American*

Model Type: Retrofit Cassette

**Fabric Type:** Woven Aluminum; Perforated; Silver/Silver Foil Sealed with Polyethylene Reinforced Fibre Edges

**Anti-Bacterial:** Engineered Solution Fabric Length: 30" (80cm)

**Handle:** Rigid Fitted handle with integrated fitted hook for securing with fitted hook-for-handle part

**Sizes:** 23-5/8" (600m), 35-5/8" (905mm), 47-5/8" (1210mm) width

**Housing:** Recyclable Extruded Aluminum Cassette Cover

**Mounting System:** Removable Mounting Clip or Acrylic PVC End-Caps (with cap covers)

**Braking System:** Counter-Torsion Spring/Brake Mechanism

**Retension:** Factory Preset Tension - Easy Adjustment -

**Bottom Rail Profile:** Recyclable Extruded Aluminum (25mm)

**Optional:** Hook (for handle) in lieu of magnets

EEE2308 ServiceCase