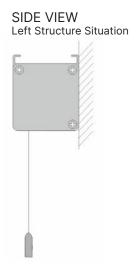

**Mounting System:** Removable Mounting Clip or Acrylic PVC End-Caps (with cap covers)

**Braking System:** Counter-Torsion Spring/Brake Mechanism

**Retension:** Factory Preset Tension - Easy Adjustment -