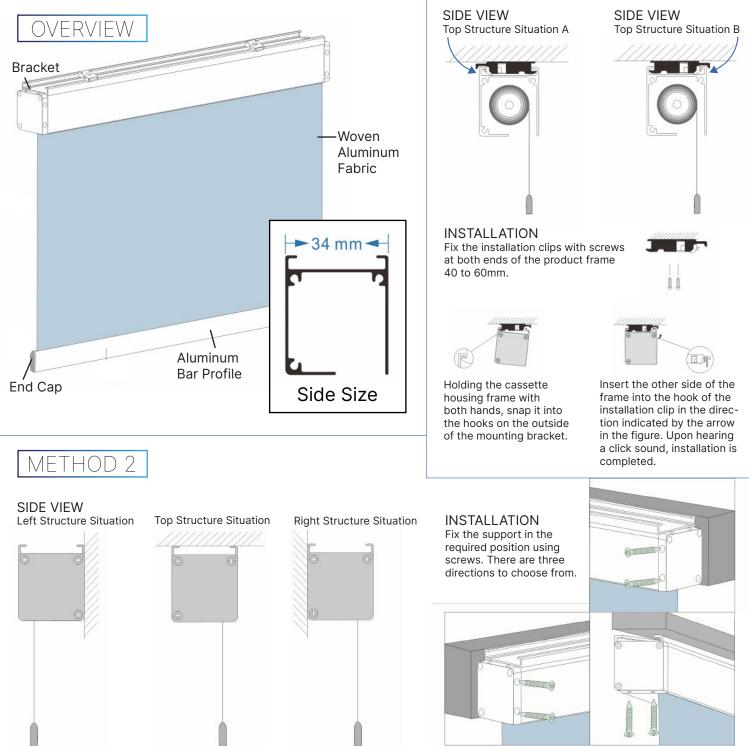

ted; Silver/Silver Foil Sealed with Polyethylene Reinforced Fibre Edges

**Anti-Bacterial:** Engineered Solution Fabric Length: 30" (80cm)

**Handle:** Rigid Fitted handle with integrated fitted hook for securing with fitted hook-for-handle part

**Sizes:** 23-5%" (600m), 35-5%" (905mm), 47-5%" (1210mm) width

**Housing:** Recyclable Extruded Aluminum Cassette Cover

**Mounting System:** Removable Mounting Clip or Acrylic PVC End-Caps (with cap covers)

**Braking System:** Counter-Torsion Spring/Brake Mechanism

**Retension:** Factory Preset Tension - Easy Adjustment -

Bottom Rail Profile: Recyclable Extruded Aluminum (25mm)

**Optional:** Hook (for handle) in lieu of magnets

EAE2308 ServiceCase

www.econofrost.com



## Installation Instructions

METHOD

### 3000 Service Case Cassette