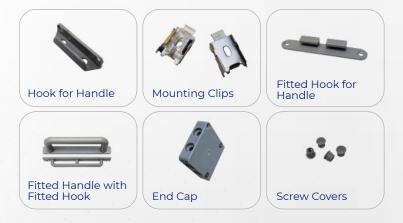

#### Included

**Handle:** Rigid Fitted handle with integrated fitted hook for securing with fitted hook-for-handle part

**Sizes:** 23-5%" (600m), 35-5%" (905mm), 47-5%" (1210mm) width

**Housing:** Recyclable Extruded Aluminum Cassette Cover

**Mounting System:** Removable Mounting Clip or Acrylic PVC End-Caps (with cap covers)

**Braking System:** Counter-Torsion Spring/Brake Mechanism

**Retension:** Factory Preset Tension - Easy Adjustment -

Bottom Rail Profile: Recyclable Extruded Aluminum (25mm)

**Optional:** Hook (for handle) in lieu of magnets

EAE2308 ServiceCase

www.econofrost.com