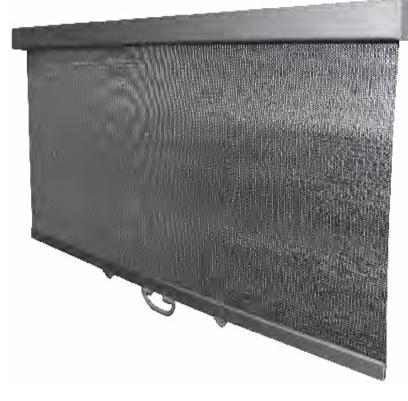

#### **SPECIFICATIONS**

Model Type: Retrofit Cassette

Fabric Type: Woven Aluminum laminated to

Polyethersulfone, Perforated; Sealed with Polyethelyne. Laser Sealed Edges; Exceeds UL94HB Fire Retardant Standard

Anti-Bacterial: Engineered Solution

Fabric Length: 78"

Handle: Clip-on Slim-Line Handle

Secures with: 2 x clip-on magnets on the

bottom rail profile

Sizes: 4ft, 6ft, 8ft (width)

Housing: Recyclable Extruded

Aluminum Cassette Cover

Mounting System: Permanent two-piece glass

reinforced plastic mounting system with male/female

brackets

Braking System: Smooth, Controlled Retraction

using Hydraulic Spring/Brake

Assembly

Retension: Factory Preset Tension

- Easy Adjustment -

Bottom Rail Profile: Recyclable Heavy Gauge

Extruded Aluminum (30mm)

Optional: Clip-on hook for horizontal

coffin cases: